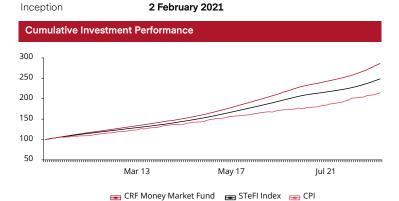

 $Cumulative\ investment\ performance\ is\ for\ illustrative\ purposes\ only\ and\ is\ calculated\ using\ the\ NAV\ before\ any\ distributable\ income\ and\ management\ fee.$ 

| Performance Analysis |      |      |            |  |  |
|----------------------|------|------|------------|--|--|
| Periodic Performance | Fund | *BM  | Difference |  |  |
| 1 Month              | 0.8% | 0.7% | 0.1%       |  |  |
| 3 Months             | 2.3% | 2.1% | 0.3%       |  |  |
| Year to Date         | 8.6% | 7.3% | 1.4%       |  |  |
| 1 Year               | 9.4% | 7.8% | 1.5%       |  |  |
| 3 Years              | 6.8% | 5.5% | 1.3%       |  |  |
| 5 Years              | 7.1% | 5.9% | 1.2%       |  |  |
| 10 Years             | 7.4% | 6.4% | 1.1%       |  |  |
| Since Inception      | 7.4% | 6.4% | 1.0%       |  |  |
| CToEl Indox          |      |      |            |  |  |